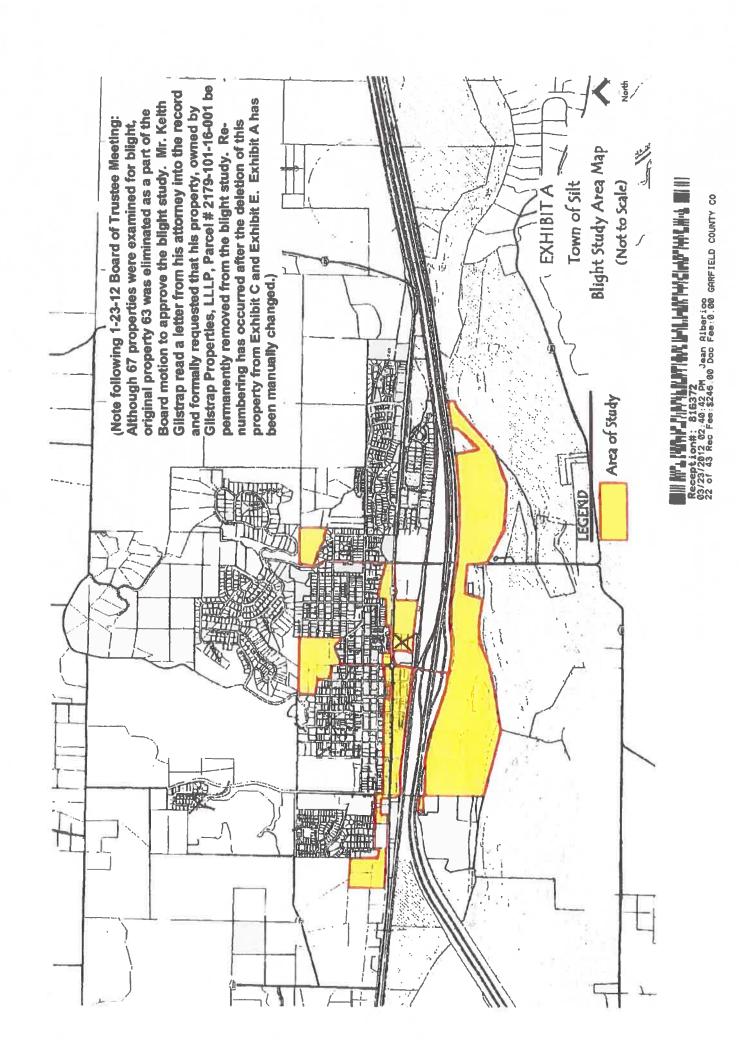

The boundaries of the urban renewal area are depicted to the right and a larger version is attached.

The Town did utilize SURA to undertake some cosmetic improvements on Main Street and to assist the

The Town did utilize a local only tax increment financing concept to assist in the development of the Dollar General Store. In 2012, the Economic Development Revolving Fund loaned SURA \$170,000 to make improvements for Dollar General that was to be repaid through a local diversion of the property and a portion of sales taxes generated (if necessary) from the Dollar General development. The repayment of the loan is scheduled to expire in 2028.