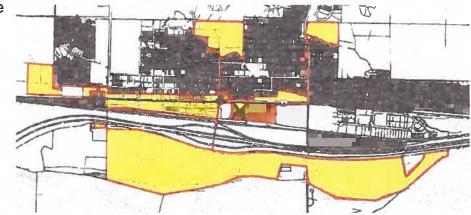

The boundaries of the urban renewal area are depicted to the right and a larger version is attached.

The Town did utilize SURA to undertake some cosmetic improvements on Main Street and to assist the

The Town did utilize a local only tax increment financing concept to assist in the development of the Dollar General Store. In 2012, the Economic Development Revolving Fund loaned SURA \$170,000 to make improvements for Dollar General that was to be repaid through a local diversion of the property and a portion of sales taxes generated (if necessary) from the Dollar General development. The repayment of the loan is scheduled to expire in 2028.