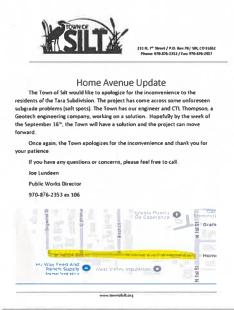

### **Manager and Staff Reports**

Manager Mann went over his staff report touching on the special legislative session regarding property taxes, the Home Avenue rebuild adding that the contractor ran into a significant section with bad sub soils. They continue to try and determine the best solution to create a driving surface that won't fail. This project will be going over budget by a possible \$200K by the time it is completed. He also went over the upcoming CML District meeting on September 26 and the Fall Leaders Forum which now would need to take place on the same day at the Rislende Event Center. There was a consensus to move forward with the Fall Leaders Forum.