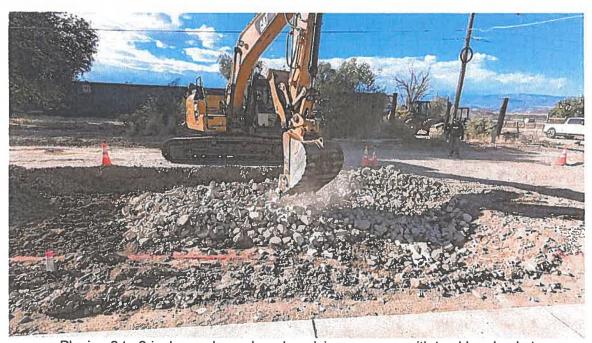

### **Manager and Staff Reports**

Manager Mann went over his staff report touching on the special legislative session regarding property taxes, the Home Avenue rebuild adding that the contractor ran into a significant section with bad sub soils. They continue to try and determine the best solution to create a driving surface that won't fail. This project will be going over budget by a possible \$200K by the time it is completed. He also went over the upcoming CML District meeting on September 26 and the Fall Leaders Forum which now would need to take place on the same day at the Rislende Event Center. There was a consensus to move forward with the Fall Leaders Forum.