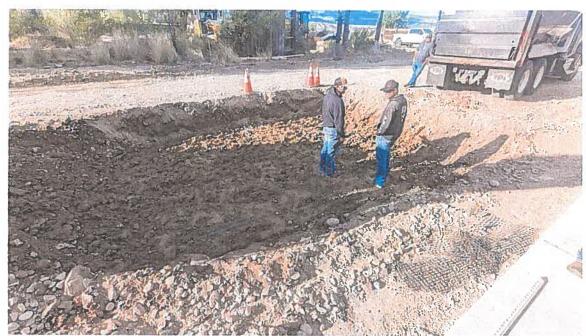

### **Manager and Staff Reports**

Manager Mann went over his staff report touching on the special legislative session regarding property taxes, the Home Avenue rebuild adding that the contractor ran into a significant section with bad sub soils. They continue to try and determine the best solution to create a driving surface that won't fail. This project will be going over budget by a possible \$200K by the time it is completed. He also went over the upcoming CML District meeting on September 26 and the Fall Leaders Forum which now would need to take place on the same day at the Rislende Event Center. There was a consensus to move forward with the Fall Leaders Forum.