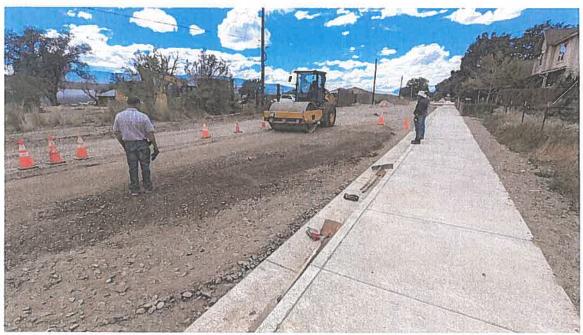

### **Manager and Staff Reports**

Manager Mann went over his staff report touching on the special legislative session regarding property taxes, the Home Avenue rebuild adding that the contractor ran into a significant section with bad sub soils. They continue to try and determine the best solution to create a driving surface that won't fail. This project will be going over budget by a possible \$200K by the time it is completed. He also went over the upcoming CML District meeting on September 26 and the Fall Leaders Forum which now would need to take place on the same day at the Rislende Event Center. There was a consensus to move forward with the Fall Leaders Forum.