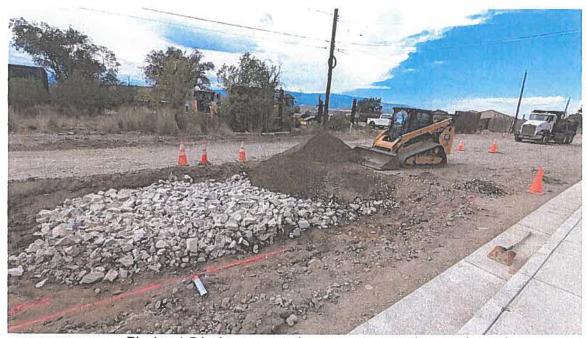

### **Manager and Staff Reports**

Manager Mann went over his staff report touching on the special legislative session regarding property taxes, the Home Avenue rebuild adding that the contractor ran into a significant section with bad sub soils. They continue to try and determine the best solution to create a driving surface that won't fail. This project will be going over budget by a possible \$200K by the time it is completed. He also went over the upcoming CML District meeting on September 26 and the Fall Leaders Forum which now would need to take place on the same day at the Rislende Event Center. There was a consensus to move forward with the Fall Leaders Forum.