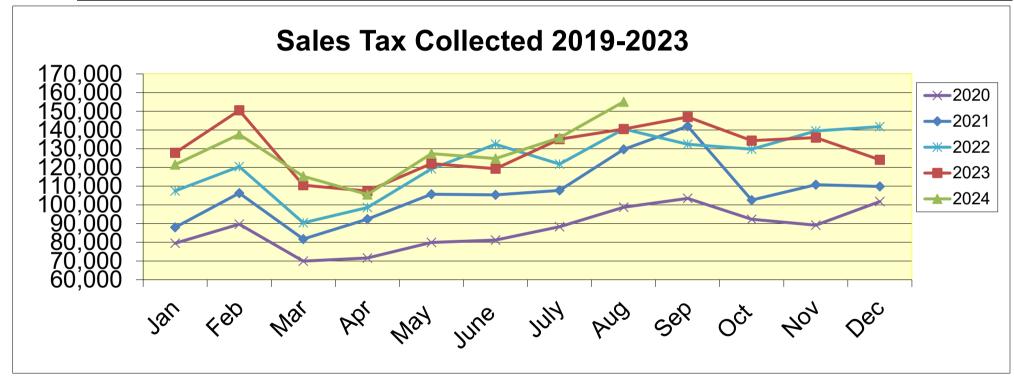

| 103,464    | 92,270     | 89,183     | 101,808    | 1,045,633    |
| 2021 | 87,992     | 106,303    | 81,733     | 92,390     | 105,699    | 105,337     | 107,768     | 129,723    | 142,057    | 102,590    | 110,788    | 109,873    | 1,282,253    |
| 2022 | 107,452    | 120,470    | 90,424     | 98,562     | 119,243    | 132,384     | 121,773     | 140,529    | 132,355    | 129,730    | 139,522    | 141,817    | 1,474,261    |
| 2023 | 127,798    | 150,495    | 110,482    | 107,367    | 122,093    | 119,347     | 135,129     | 140,497    | 146,970    | 134,306    | 135,967    | 124,096    | 1,554,547    |
| 2024 | 121,524    | 137,628    | 115,282    | 105,563    | 127,385    | 124,735     | 135,849     | 155,125    |            |            |            |            | 1,023,091    |



#### increase/

#### decrease

|           |      |           | decrease |
|-----------|------|-----------|----------|
| Y-T-D     |      | Total     | <u>%</u> |
| 658,908   |      | 1,045,633 | 20       |
| 816,945   |      | 1,282,253 | 22.63    |
| 930,837   | 2022 | 1,474,261 | 14.9     |
| 1,013,208 | 2023 | 1,554,547 | 5.5      |
| 1,023,091 | 2024 | 1,023,091 | 0.97     |

\*\*\* \$81,291 from October 2020 tax was remitted by mistake. This amount was deducted from the remittance for the month of January 2021. I have posted numbers in those respective months that reflect the actual/real revenues for comparison purposes.

# Town of Silt Monthly Financial / Cash Flow Report

August 2024 (67% of the Year has elapsed)

|                           |              |             |